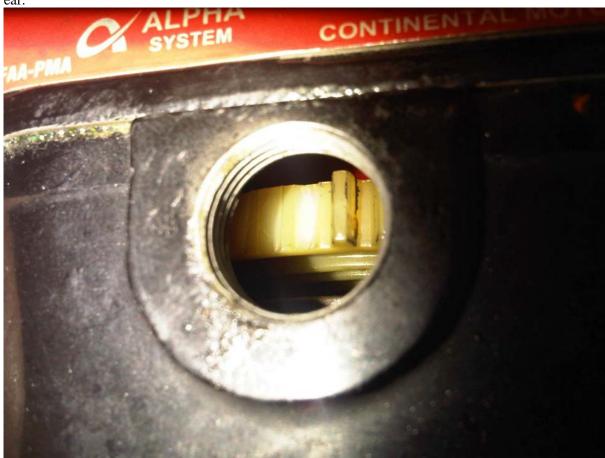

## Continental Magneto: S6RSC-25P; Failed Distributor Gear; ATA 7414

(Please note the preamble in the previous report. This report is "scene two"—less than two hours later....) Again our mechanic says, "The crew reported severe engine vibration during takeoff. Quick inspection on the ground revealed the L/H magneto was inoperative. The operator decided to replace the magneto with a brand new one. Disassembly of the magneto (P/N 10-500556-101) found the distributor gear to have failed."

"We noted the magneto overhaul manual does not include mandatory replacement of the distributor g

ear.

We highly recommend this suggestion to the manufacturer."

Part Total Time 674.0 hours