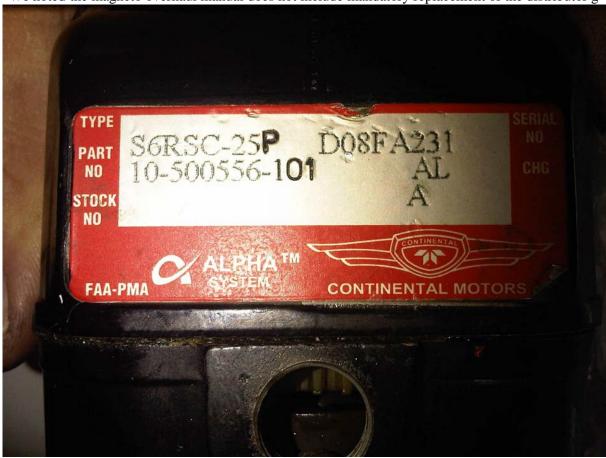

## Continental Magneto: S6RSC-25P; Failed Distributor Gear; ATA 7414

(Please note the preamble in the previous report. This report is "scene two"—less than two hours later....) Again our mechanic says, "The crew reported severe engine vibration during takeoff. Quick inspection on the ground revealed the L/H magneto was inoperative. The operator decided to replace the magneto with a brand new one. Disassembly of the magneto (P/N 10-500556-101) found the distributor gear to have failed."